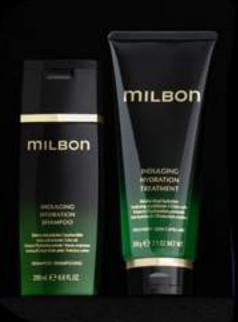

### INDULGING HYDRATION

Deeply hydrates for exceptional vibrancy and velvety-soft hair

- A restorative squalane & oil blend mimics the hair's lipid layers and repairs the water pathways
- Sourced from Japan's clearest springs, algae extract moisturizes with an intensity of 5x that of hyaluronic acid
- Fragrance of lush & refreshing Honeysuckle