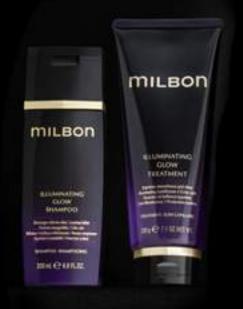

## ILLUMINATING GLOW

Enriches the hair for a brilliantly radiant, illuminating shine

- Illuminating emollient oil replenishes lipids and repairs the cuticles, restoring the hair's natural ability to reflect light
- Rare golden silk delivers a captivating shine and a magnificent glow
- Fragrance of enticing & invigorating Arabian Jasmine