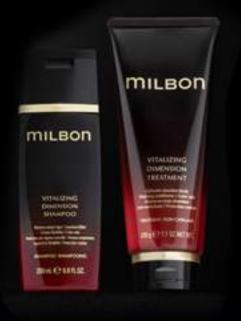

#### VITALIZING DIMENSION

Revitalizes the hair, leaving it supple, strong, and full of life

- Keratin combined with chamomile extract increases the hair's protein density and overall elasticity
- Fortifying pearl peptide made up of over 10 different amino acids bring life back into to the hair

#### Fragrance of sensual & romantic Alba Rose